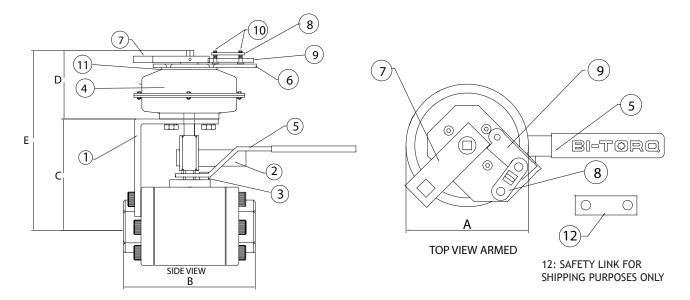

## **DIMENSIONS**

| SIZE             | 2"    |  |  |
|------------------|-------|--|--|
| А                | 6.00  |  |  |
| В                | 5.51  |  |  |
| С                | 6.56  |  |  |
| D                | 5.13  |  |  |
| E                | 11.69 |  |  |
| WEIGHT<br>(LBS.) | 43.05 |  |  |

## **BILL OF MATERIALS**

| 1 | SPRING PACK<br>MOUNTING BRACKET | CARBON STEEL          | 7  | TRIPPER ARM            | CARBON<br>STEEL    |
|---|---------------------------------|-----------------------|----|------------------------|--------------------|
| 2 | TRIPPER ARM                     | CARBON STEEL          | 8  | FUSIBLE LINK           | SOLDERED<br>METAL  |
| 3 | VALVE STOP                      | STAINLESS<br>STEEL    | 9  | LEVER<br>RETAINING ARM | STAINLESS<br>STEEL |
| 4 | 077-030<br>SPRING PACK          | EPOXY COATED<br>STEEL | 10 | FUSIBLE LINK<br>STUDS  | STAINLESS<br>STEEL |
| 5 | VALVE HANDLE                    | PLATED<br>STEEL       | 11 | SPACER                 | STAINLESS<br>STEEL |
| 6 | FL MOUNTING PLATE               | STAINLESS<br>STEEL    | 12 | SAFETY LINK            | CARBON<br>STEEL    |