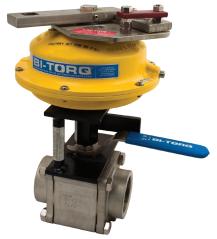

## **FLP-MT SERIES 2" NPT**

FLP-MT series fusible link shown with FM approved actuator

| PART NUMBERS             |                                                 |
|--------------------------|-------------------------------------------------|
| FLP-MT-089-***-020-BV-FS | includes 316SS 3-piece API 607 fire safe valve  |
| FLP-MT-089-***-020-BV-FW | includes WCB/SS 3-piece API 607 fire safe valve |