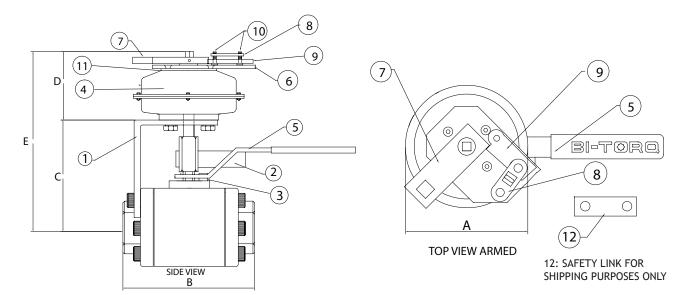

## **DIMENSIONS**

| SIZE             | 1-1/4" | 1-1/2" |  |  |  |  |
|------------------|--------|--------|--|--|--|--|
| Α                | 6.00   | 6.00   |  |  |  |  |
| В                | 4.33   | 4.72   |  |  |  |  |
| С                | 5.50   | 5.83   |  |  |  |  |
| D                | 4.75   | 4.75   |  |  |  |  |
| Е                | 10.25  | 10.63  |  |  |  |  |
| WEIGHT<br>(LBS.) | 23.96  | 26.73  |  |  |  |  |

## **BILL OF MATERIALS**

| 1 | SPRING PACK<br>MOUNTING BRACKET | CARBON STEEL          | 7  | TRIPPER ARM            | CARBON<br>STEEL    |
|---|---------------------------------|-----------------------|----|------------------------|--------------------|
| 2 | TRIPPER ARM                     | CARBON STEEL          | 8  | FUSIBLE LINK           | SOLDERED<br>METAL  |
| 3 | VALVE STOP                      | STAINLESS<br>STEEL    | 9  | LEVER<br>RETAINING ARM | STAINLESS<br>STEEL |
| 4 | 077-030<br>SPRING PACK          | EPOXY COATED<br>STEEL | 10 | FUSIBLE LINK<br>STUDS  | STAINLESS<br>STEEL |
| 5 | VALVE HANDLE                    | PLATED<br>STEEL       | 11 | SPACER                 | STAINLESS<br>STEEL |
| 6 | FL MOUNTING PLATE               | STAINLESS<br>STEEL    | 12 | SAFETY LINK            | CARBON<br>STEEL    |