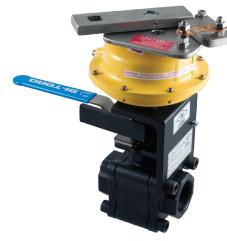

## FLP-MT Series 1-1/4" AND 1-1/2" NPT

FLP-MT series fusible link shown with FM approved actuator

| PART NUMBERS             |                                                 |
|--------------------------|-------------------------------------------------|
| FLP-MT-079-***-XXX-BV-FS | includes 316SS 3-piece API 607 fire safe valve  |
| FLP-MT-079-***-XXX-BV-FW | includes WCB/SS 3-piece API 607 fire safe valve |