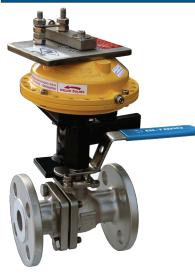

# FLP-LT Series 1/2" THROUGH 1" 150# FLANGED

FLP-LT series fusible link shown with FM approved actuator

**DIMENSIONS** 

3/4"

4.25

4.62

1.63

3.00