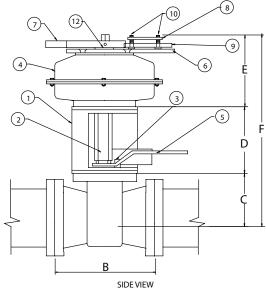

## **BILL OF MATERIALS**

| 1 | SPRING PACK<br>MOUNTING BRACKET | CARBON STEEL          | 7  | ARMING LEVER                  | STAINLESS<br>STEEL |
|---|---------------------------------|-----------------------|----|-------------------------------|--------------------|
| 2 | COUPLER/TRIPPER<br>ARM          | CARBON STEEL          | 8  | FUSIBLE LINK                  | SOLDERED<br>METAL  |
| 3 | VALVE OPEN/CLOSE<br>STOP        | STAINLESS<br>STEEL    | 9  | FUSIBLE LINK<br>RETAINING ARM | STAINLESS<br>STEEL |
| 4 | SPRING PACK                     | EPOXY COATED<br>STEEL | 10 | LINK RETAINING<br>STUDS       | STAINLESS<br>STEEL |
| 5 | VALVE HANDLE                    | PLATED<br>STEEL       | 11 | SAFETY LINK                   | CARBON<br>STEEL    |
| 6 | FL MOUNTING PLATE               | STAINLESS<br>STEEL    | 12 | SPACER                        | NYLON              |

The policy of BI-TORQ Valve Automation is one of continuous improvement. We reserve the right to alter the product as described and illustrated without notice.

SIZE

А

B C

D

E F

WEIGHT

(LBS.)