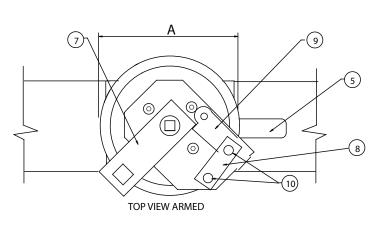

## **BILL OF MATERIALS**

| 1 | SPRING PACK<br>MOUNTING BRACKET | CARBON STEEL          | 7  | ARMING LEVER                  | STAINLESS<br>STEEL |
|---|---------------------------------|-----------------------|----|-------------------------------|--------------------|
| 2 | COUPLER/TRIPPER<br>ARM          | CARBON STEEL          | 8  | FUSIBLE LINK                  | SOLDERED<br>METAL  |
| 3 | VALVE OPEN/CLOSE<br>STOP        | STAINLESS<br>STEEL    | 9  | FUSIBLE LINK<br>RETAINING ARM | STAINLESS<br>STEEL |
| 4 | SPRING PACK                     | EPOXY COATED<br>STEEL | 10 | LINK RETAINING<br>STUDS       | STAINLESS<br>STEEL |
| 5 | VALVE HANDLE                    | PLATED<br>STEEL       | 11 | SAFETY LINK                   | CARBON<br>STEEL    |
| 6 | FL MOUNTING PLATE               | STAINLESS<br>STEEL    | 12 | SPACER                        | NYLON              |